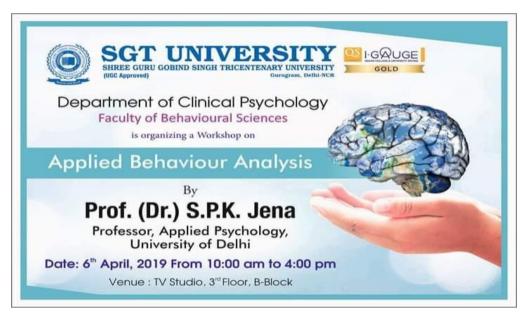

Name of the Faculty: Faculty of Behavioural Sciences

Name of the Event/ Program: "Applied Behavior Analysis"

Type of event: One Day Workshop

Date: 6th April 2019

Time: 10 AM to 4 PM

**Venue:** TV Studio, 3<sup>rd</sup> Floor, B Block

**Organizers:** Department of Clinical Psychology, Faculty of Behavioural Sciences

<u>Objective:</u> Enhance the basic understanding of applied behavior analysis so that students can manage children with autism and other disorders independently in their day-to-day practice.