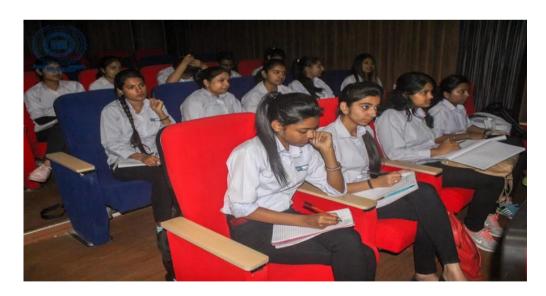

**Banner of the Works** 

Students of Department of Clinical Psychology in the Workshop.

Prof. Waheeda Khan, Dean, Faculty of Behavioural Sciences felicitating the resource person

Group Picture of the Faculty Members of Department of Clinical Psychology, Students of M.Phil. (Clinical Psychology) and Resource person of the workshop