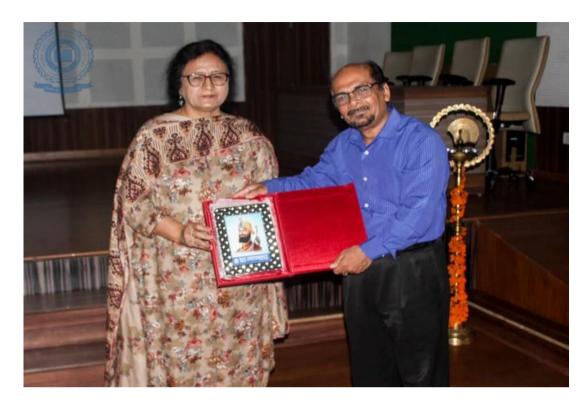

#### **Brief Report**:

The workshop started with welcome note of Dr. Nandha Kumara Pujam. S followed by felicitation of resource person by Prof. (Dr) Waheeda Khan, Dean Faculty of Behavioural Sciences (FBS).

**Banner of the Works** 

Students of Department of Clinical Psychology in the Workshop.

Prof. Waheeda Khan, Dean, Faculty of Behavioural Sciences felicitating the resource person

Group Picture of the Faculty Members of Department of Clinical Psychology, Students of M.Phil. (Clinical Psychology) and Resource person of the workshop